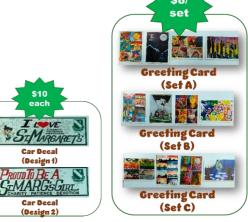

## I / We would like to support the PERI Project by making a purchase of:

| Please tick ( <b>√</b> ) accordingly |                   |                                               | Unit Price | My order (Qty) | Total Price (S\$) |
|--------------------------------------|-------------------|-----------------------------------------------|------------|----------------|-------------------|
|                                      | Car Decal         | Design 1 / 2 (Circle the item of preference)  | S\$10      |                |                   |
|                                      | Greeting Card     | Set A / B / C (Circle the item of preference) | S\$8       |                |                   |
|                                      | Fridge Magnet     | School Values; L.I.G.H.T.                     | S\$25      |                |                   |
|                                      | Black Pouch       | 'Be Connected'                                | S\$5       |                |                   |
|                                      | Tote Bag          | ~                                             | S\$15      |                |                   |
|                                      | CNY Packets       | ~                                             | S\$10      |                |                   |
| Tota                                 | al Purchase Price |                                               |            |                |                   |